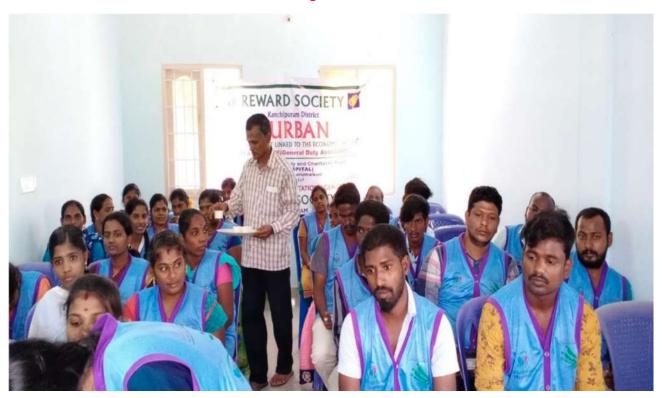

## Students are punching the bio metric attendance

## **RURBAN Home based Nursing students are learning practically**

**RURBAN Home based Nursing students are punching the biometric for their attendance.** 

RURBAN Home based Nursing students are punching the biometric for their attendance