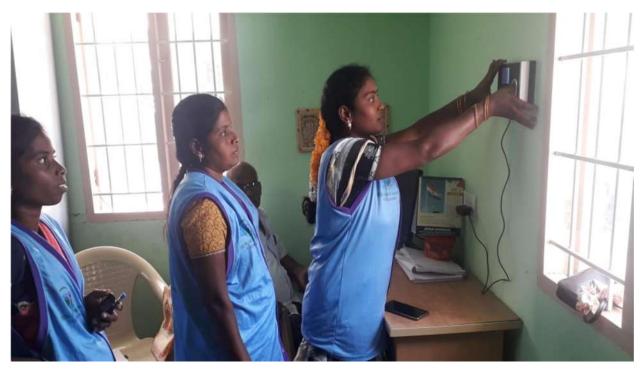

## Students are punching the bio metric attendance

## **RURBAN Home based Nursing students are learning practically**

**RURBAN Home based Nursing students are punching the biometric for their attendance.** 

RURBAN Home based Nursing students are punching the biometric for their attendance