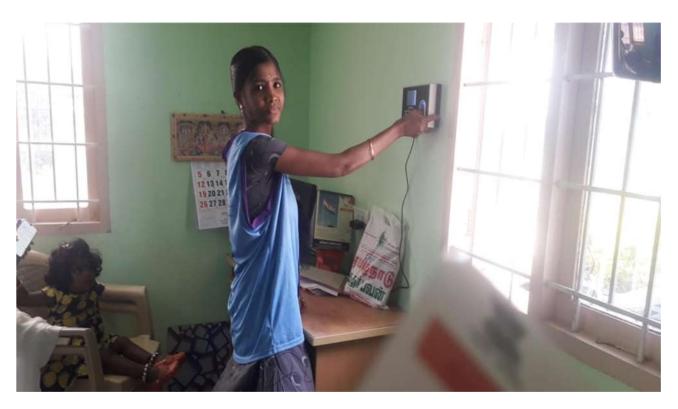

## Students are punching the bio metric attendance

## **RURBAN Home based Nursing students are learning practically**

**RURBAN Home based Nursing students are punching the biometric for their attendance.** 

RURBAN Home based Nursing students are punching the biometric for their attendance