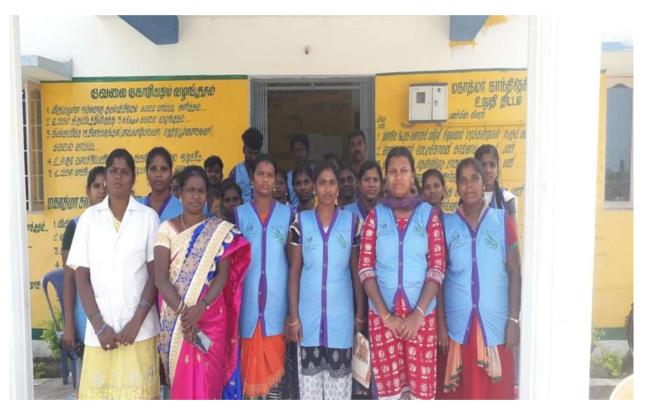

## RURBAN Home based Nursing students are takes a group photo

RURBAN coordinator verify Aadhar card of Home based Nursing students