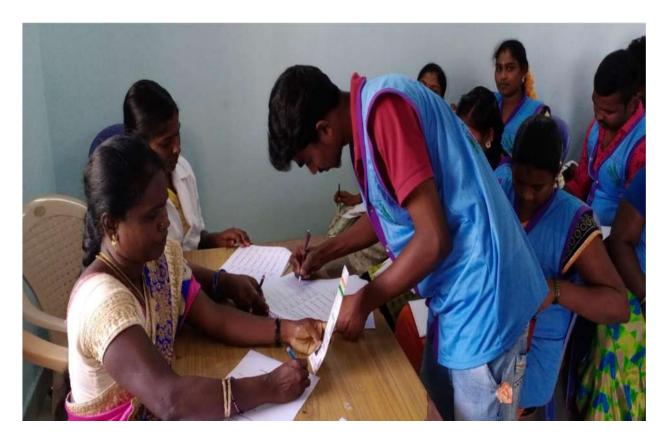

## Students are punching the bio metric attendance

## **RURBAN Home based Nursing students are learning practically**

**RURBAN Home based Nursing students are punching the biometric for their attendance.** 

RURBAN Home based Nursing students are punching the biometric for their attendance