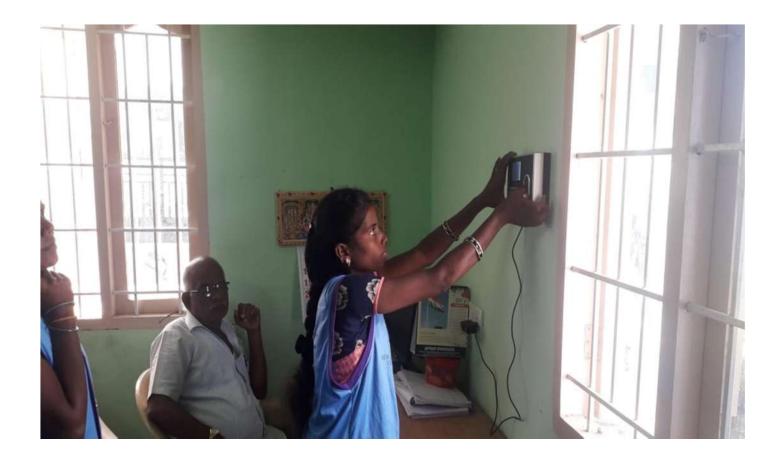

## Students are punching the bio metric attendance

## **RURBAN Home based Nursing students are learning practically**

**RURBAN Home based Nursing students are punching the biometric for their attendance.** 

RURBAN Home based Nursing students are punching the biometric for their attendance