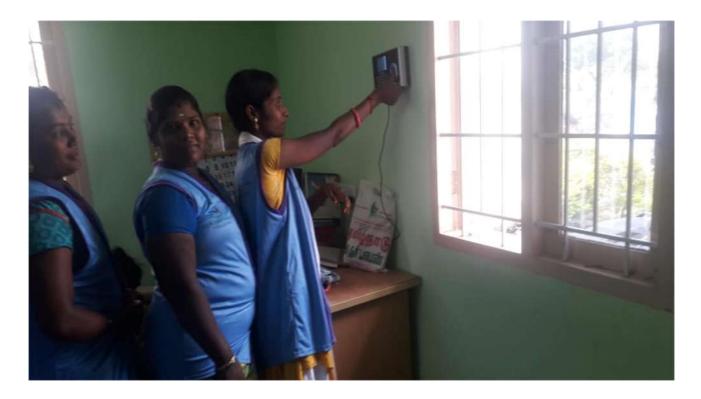

## Students are punching the bio metric attendance

## **RURBAN Home based Nursing students are learning practically**

**RURBAN Home based Nursing students are punching the biometric for their attendance.** 

RURBAN Home based Nursing students are punching the biometric for their attendance