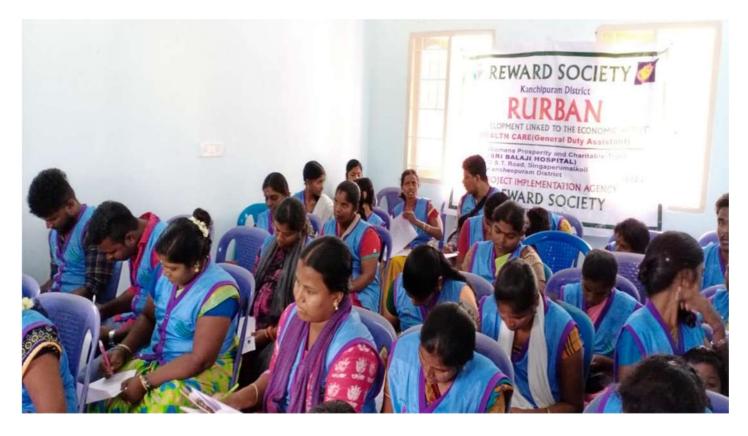

Students have been written the Home based Nursing assessment in Rurban





## Students are punching the bio metric attendance





## Rurban students are practically learn the home based nursing





RURBAN Home based Nursing students are takes a group photo.





## RURBAN Home based Nursing students are takes a group photo





RURBAN coordinator verify Aadhar card of Home based Nursing students





## **RURBAN Home based Nursing students are learning practically**





**RURBAN Home based Nursing students are punching the biometric for their attendance.** 





RURBAN Home based Nursing students are punching the biometric for their attendance