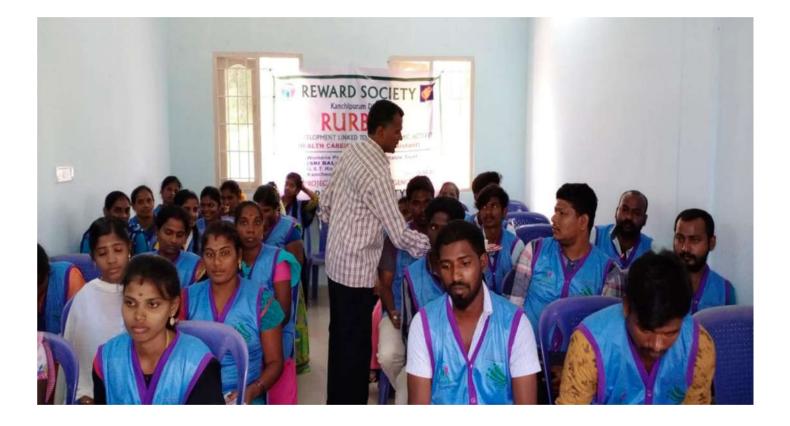

## RURBAN Home based Nursing students are takes a group photo

RURBAN coordinator verify Aadhar card of Home based Nursing students