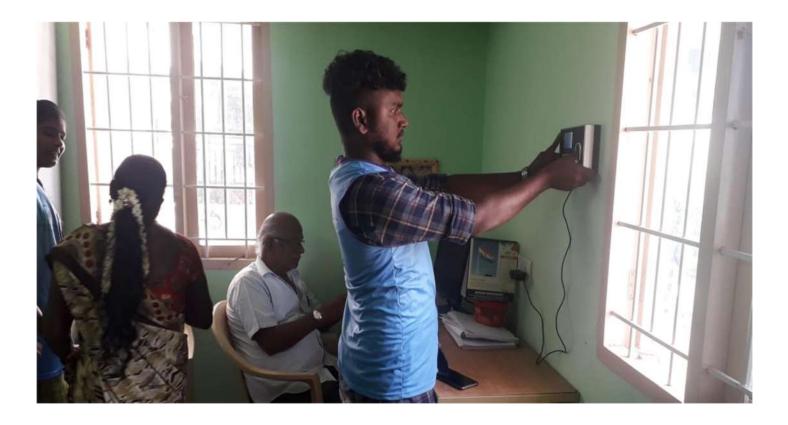

## Students are punching the bio metric attendance

## **RURBAN Home based Nursing students are learning practically**

**RURBAN Home based Nursing students are punching the biometric for their attendance.** 

RURBAN Home based Nursing students are punching the biometric for their attendance