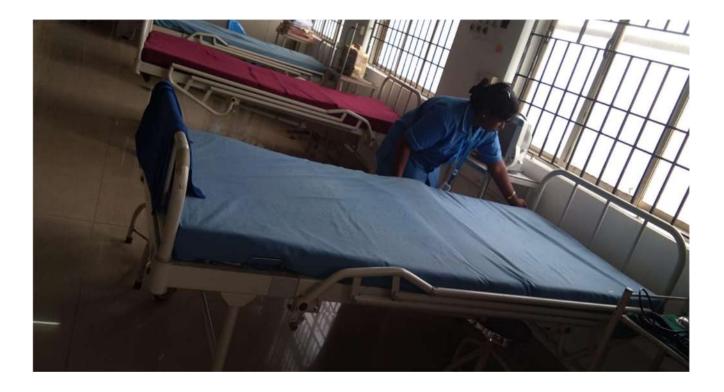

## Rurban students are practically learn the home based nursing

RURBAN Home based Nursing students are takes a group photo.

## **RURBAN Home based Nursing students are learning practically**

**RURBAN Home based Nursing students are punching the biometric for their attendance.** 

RURBAN Home based Nursing students are punching the biometric for their attendance