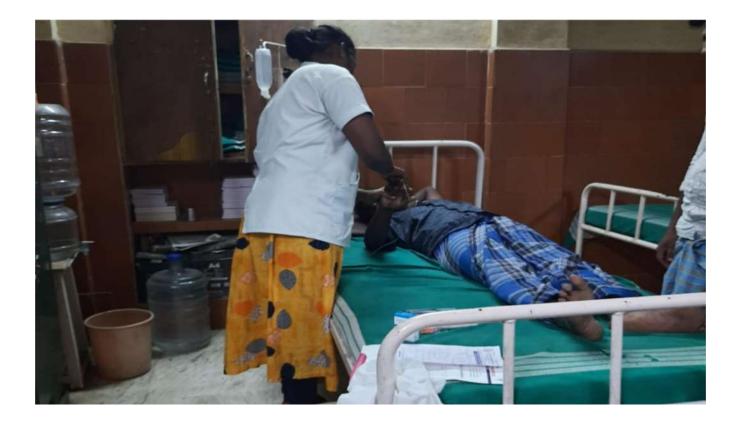

## Rurban students are practically learn the home based nursing

RURBAN Home based Nursing students are takes a group photo.