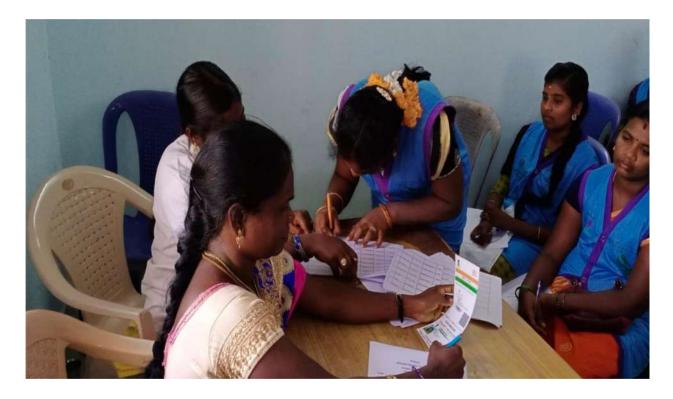

## RURBAN Home based Nursing students are takes a group photo

RURBAN coordinator verify Aadhar card of Home based Nursing students