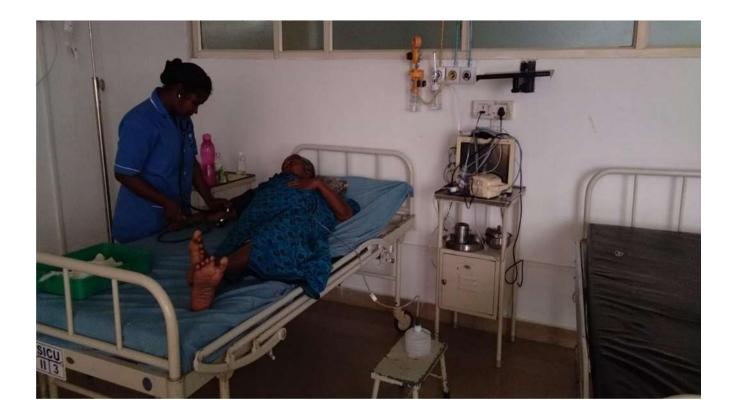

## Rurban students are practically learn the home based nursing

RURBAN Home based Nursing students are takes a group photo.