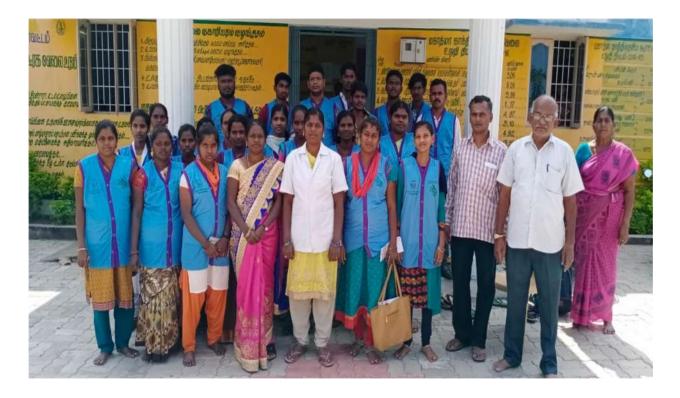

## RURBAN Home based Nursing students are takes a group photo

RURBAN coordinator verify Aadhar card of Home based Nursing students